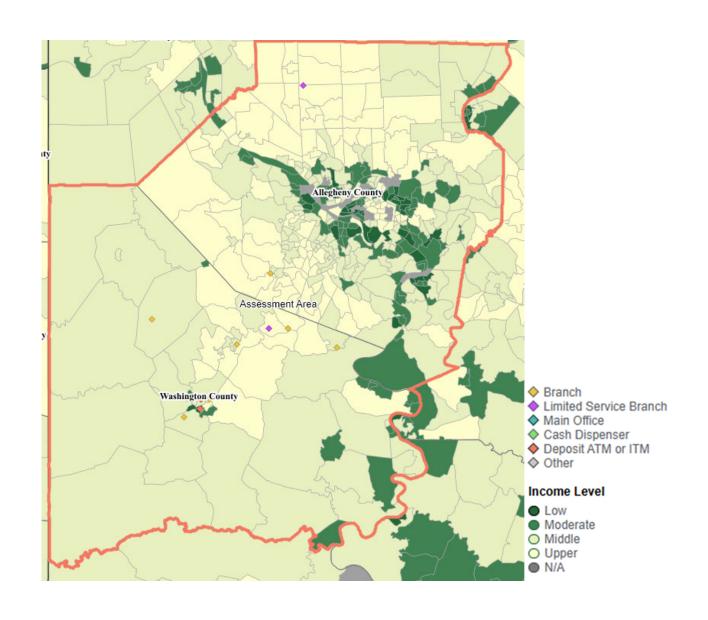

#### DESCRIPTION OF ASSESSMENT AREA

The CRA requires each financial institution to define one or more assessment areas within which its CRA performance will be evaluated. The bank designated one contiguous assessment area that comprises all of Allegheny and Washington Counties, which are located within the Pittsburgh, PA Metropolitan Statistical Area (MSA) #38300.

## **Branch Locations**

(Includes street addresses, census tracts, hours of operation, and locations of Loan Centers, ATMs, night depositories, and safe deposit and convenience boxes)