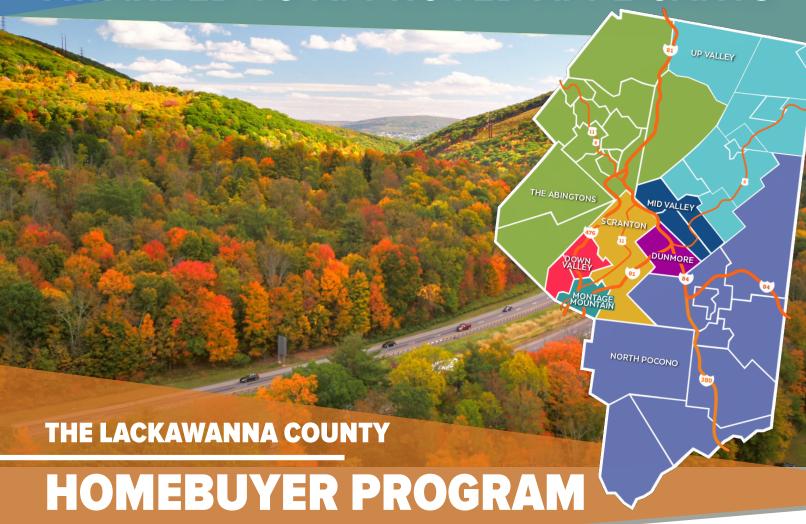

# \$7,500 ASSISTANCE AWARDED TO APPROVED APPLICANTS



- \$7,500 assistance awarded to approved applicants.
- \$200,000 purchase price limit.
- Homebuyer education required prior to applying.
- Approval based on adjusted household income on your most recent federal tax return.
- Funds available on a first come, first served basis.

### **INCOME LIMIT**

| Household<br>Size | Max Income<br>Limit |
|-------------------|---------------------|
| 1                 | \$54,875            |
| 2                 | \$62,750            |
| 3                 | \$70,560            |
| 4                 | \$78,375            |
| 5                 | \$84,685            |
| 6                 | \$90,925            |
| 7                 | \$97,175            |
| 8                 | \$103,500           |
|                   |                     |



nwnepa.org