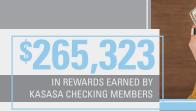

Meritus CU's financial results continue to show financial strength and promising growth, with 2022 being one of our best years for lending yet. Last year, we were also proud to launch a new financial coaching service for all members, giving them the one-onone support they need to thrive financially.