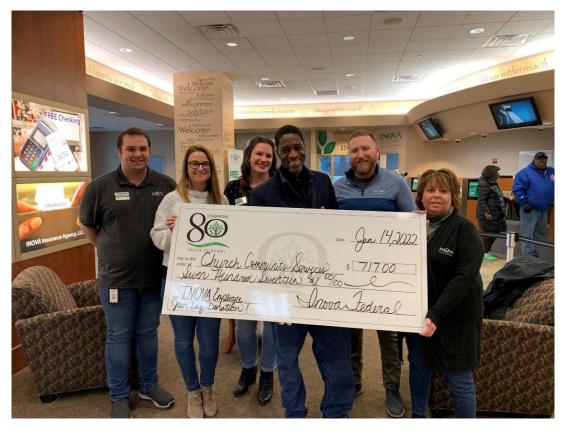

### **INOVA Federal Donates \$717 To Church Community Services**

Elkhart, IN — The team at INOVA Federal recently presented a check for \$717 to Church Community Services. The funds were raised by INOVA team members who participate in Jean Day Fridays.

"We are so fortunate to live in a community with such amazing organizations like Church Community Services," said Kerie Sekal, Vice President of Marketing and Member Engagement for INOVA. Their passion for helping with the challenges that many face is inspiring."