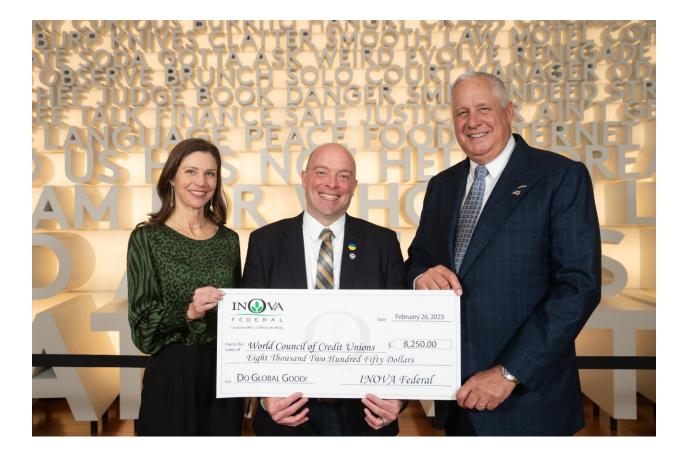

## INOVA Federal Donates \$8,250 To World Council of Credit Unions

Elkhart, IN — INOVA recently contributed \$8,250 to the World Council of Credit Unions' (WOCCU) Global Good initiative. The funds were raised through INOVA's Global Good Visa credit card program. When INOVA members use their Global Good Visa card, INOVA donates a portion of the income generated to WOCCU, helping to fund the expansion of affordable financial services and financial education programs around the globe. This donation has grown for the third year in a row.

"INOVA's Global Good Visa Card was launched in 2020 as a way for INOVA members to support vital programs and initiatives for those who might otherwise not have access to more sophisticated financial services", says Dallas Bergl, President & CEO of INOVA Federal. "By simply using their Global Good Card our members are helping communities around the world and we are grateful for their support with this initiative."