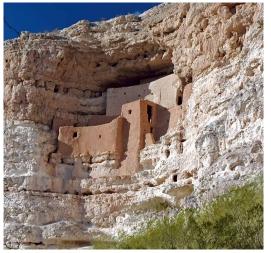

### DAY 4: 11/19/24 MONTEZUMA CASTLE - JEROME - VERDE CANYON RAILROAD

This morning visit the Montezuma Castle National Monument which contains ruins of a cliff dwelling built in the 12th and 13th centuries by the Sinagua Indians. Later visit the old mining town of Jerome, once a virtual ghost town, now restored with shops, museums and art galleries. Next travel to Clarkdale to board the Verde Canyon Railroad also known as the Wilderness Train. The spectacular four-hour ride in a First Class Railcar takes you between two national forests, past crimson cliffs, over old-fashioned trestles and through a 680-foot tunnel. Early evening return to Sedona.