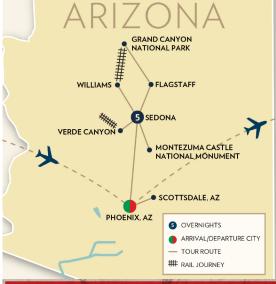

#### **DAY 1: 11/16/24 PHOENIX - SEDONA**

Arrive at the Phoenix Airport and meet your Tour Director. Board a deluxe motorcoach and travel north to beautiful **Sedona**. This upscale resort, retirement and artist community is set amongst the red-hued rocks of Oak Creek Canyon. Your home for the next five nights is a picturesque property in the Sedona area. Tonight enjoy a **Welcome Dinner** with fellow travelers. (D) Overnight: **Sedona** 

**DAY 2: 11/17/24 SEDONA** 

Start a great day with a Sedona
Trolley Tour featuring the Chapel of
the Holy Cross and Airport Mesa for
spectacular views of the Sedona area.
The trolley guide will give you insight
into the various rock formations,
indigenous vegetation and history of
this remarkable area. Later visit Uptown
Sedona and the Spanish-Mexican
Village of Tlaquepaque to explore these
wonderful areas full of art galleries
shopping opportunities and restaurants.

Maybe take an optional Guided Jeep Tour into the Sedona backcountry. This evening enjoy Sedona at your own pace.

**(B)** 

Overnight: Sedona

**DAY 3: 11/18/24 GRAND CANYON** 

Begin an unforgettable day with a drive through amazing Oak Creek Canyon, a sixteen mile long canyon known for its spectacularly colored white, yellow and red cliffs dotted with pine, cypress and juniper. Then arrive in Williams to board the Grand Canyon Railway for a nostalgic two-hour train journey that delivers you to the awe-inspiring South Rim of Grand Canvon National Park for free time and lunch on your own. Six million years in the making the Grand Canyon's dynamic colors and textures inspire reflection at nature's power and beauty. Later board your motorcoach to see the Grand Canyon from other points of interest. Stop in Flagstaff for dinner before returning to Sedona.

### DAY 4: 11/19/24 MONTEZUMA CASTLE - JEROME - VERDE CANYON RAILROAD

This morning visit the Montezuma Castle National Monument which contains ruins of a cliff dwelling built in the 12th and 13th centuries by the Sinagua Indians. Later visit the old mining town of Jerome, once a virtual ghost town, now restored with shops, museums and art galleries. Next travel to Clarkdale to board the Verde Canyon Railroad also known as the Wilderness Train. The spectacular four-hour ride in a First Class Railcar takes you between two national forests, past crimson cliffs, over old-fashioned trestles and through a 680-foot tunnel. Early evening return to Sedona.