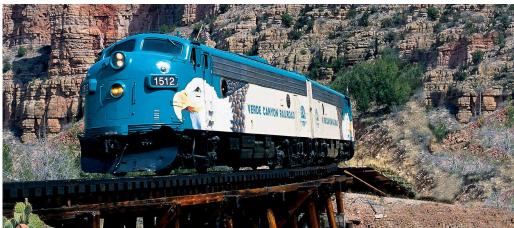

### DAY 4: 11/19/24 MONTEZUMA CASTLE - JEROME - VERDE CANYON RAILROAD

This morning visit the Montezuma Castle National Monument which contains ruins of a cliff dwelling built in the 12th and 13th centuries by the Sinagua Indians. Later visit the old mining town of Jerome, once a virtual ghost town, now restored with shops, museums and art galleries. Next travel to Clarkdale to board the Verde Canyon Railroad also known as the Wilderness Train. The spectacular four-hour ride in a First Class Railcar takes you between two national forests, past crimson cliffs, over old-fashioned trestles and through a 680-foot tunnel. Early evening return to Sedona.