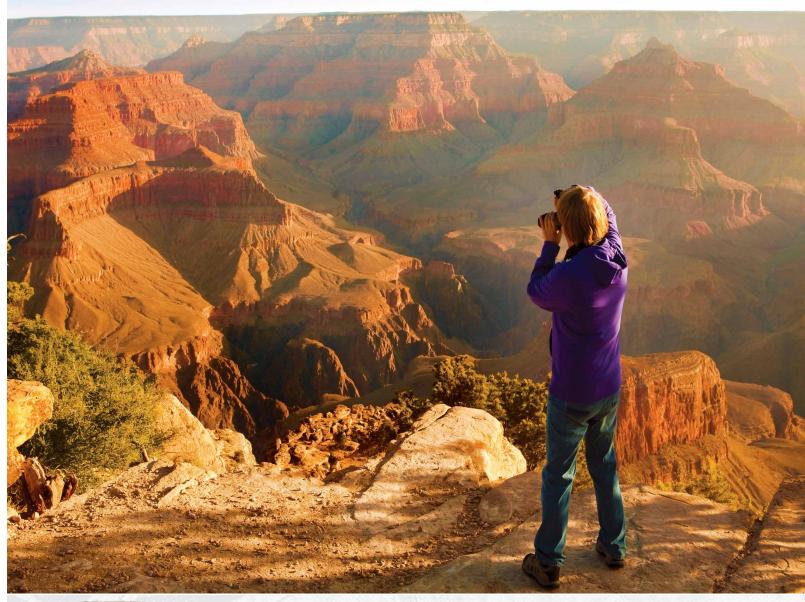

Maybe take an optional Guided Jeep Tour into the Sedona backcountry. This evening enjoy Sedona at your own pace.

**(B)** 

Overnight: Sedona

**DAY 3: 11/18/24 GRAND CANYON** 

Begin an unforgettable day with a drive through amazing Oak Creek Canyon, a sixteen mile long canyon known for its spectacularly colored white, yellow and red cliffs dotted with pine, cypress and juniper. Then arrive in Williams to board the Grand Canyon Railway for a nostalgic two-hour train journey that delivers you to the awe-inspiring South Rim of Grand Canvon National Park for free time and lunch on your own. Six million years in the making the Grand Canyon's dynamic colors and textures inspire reflection at nature's power and beauty. Later board your motorcoach to see the Grand Canyon from other points of interest. Stop in Flagstaff for dinner before returning to Sedona.