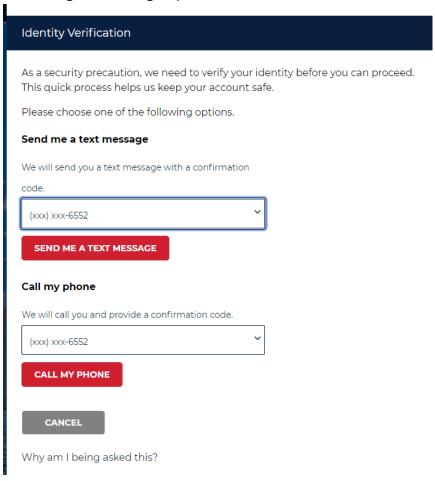

## Personal Online Banking New User Registration

• Select "Enroll" under "Account Login" at www.dlevans.com

• Fill out the required fields

Select the phone number and method to receive a secure, one-time code.
 If you do not have access to any of the phone numbers listed, please contact the Digital Banking Department at 833-393-0022.