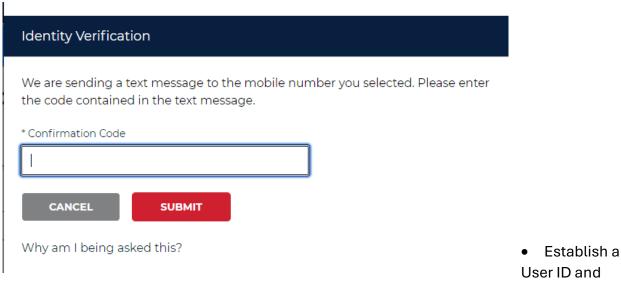

Enter the confirmation code

password

\*The User ID cannot contain the date of birth or name (see criteria below)