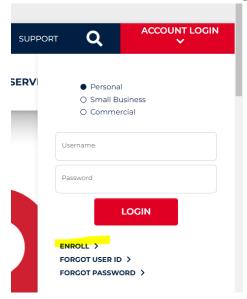

## Personal Online Banking New User Registration

• Select "Enroll" under "Account Login" at www.dlevans.com

• Fill out the required fields

Select the phone number and method to receive a secure, one-time code.
 If you do not have access to any of the phone numbers listed, please contact the Digital Banking Department at 833-393-0022.