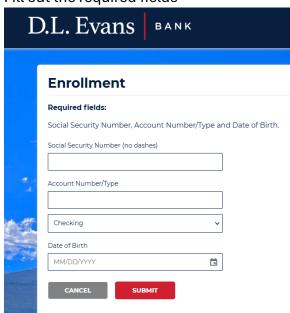

## Personal Online Banking New User Registration

• Select "Enroll" under "Account Login" at www.dlevans.com

• Fill out the required fields

Select the phone number and method to receive a secure, one-time code.
 If you do not have access to any of the phone numbers listed, please contact the Digital Banking Department at 833-393-0022.