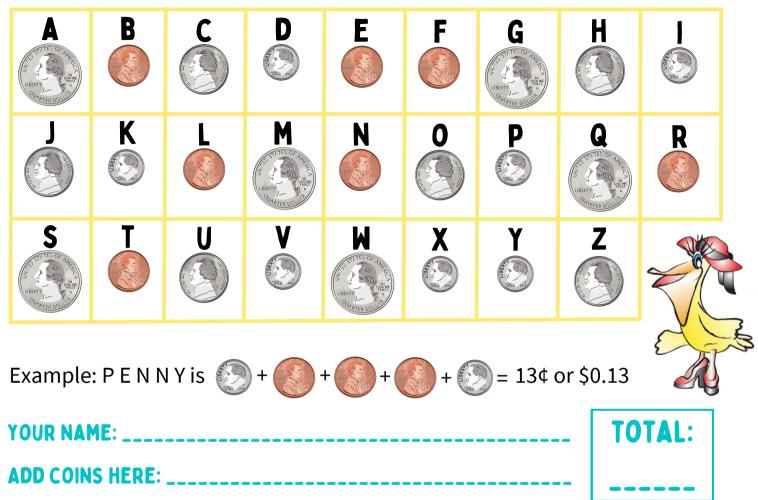

## WHAT'S IN A NAME?

Write your name below. Look to see which coins are under each letter of your name then add their values together. What is the total amount that you can make with your name?