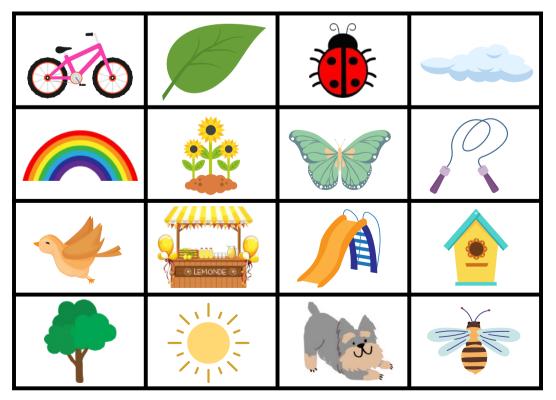

## **SPRING BINGO**

Springtime is the perfect time to enjoy the great outdoors! Use the bingo card below to look for these items while exploring outside. Mark off the items as you find them. Once you find four in a row, bring this card to any Synergy Bank for a treat while supplies last.