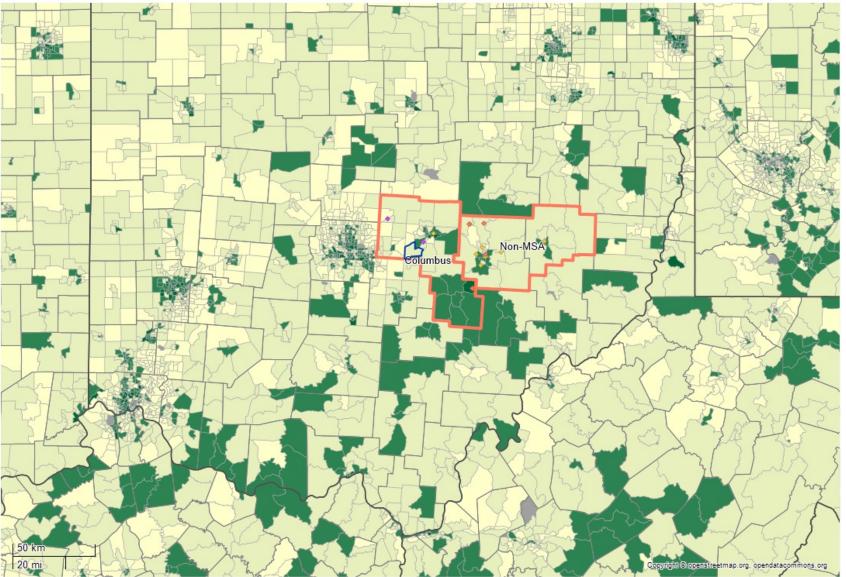

# **N**community

Presented to: **The Community Bank** February 27, 2024

Presented by: **Ncontracts** 

Loans: CRA data as of Dec-2023

CRA Benchmark Data: 2022 Public CRA Data as of Dec 20, 2023 HMDA Benchmark Data: 2022 Public HMDA Data as of June 29, 2023

Census Data: 2023 Census Data released September 28, 2023

©2024 by Ncontracts. Private and Confidential. All Rights Reserved.

214 Overlook Circle, Suite 152 • Brentwood, TN 37027 • T 704 401 1730 • F 704 401 1735 • ncontracts.com

© Ncontracts

## The Community Bank

#### **CRA Assessment Area**





### Applied Filters

© Ncontracts

- Facility Status: (Open)CRA Loans: Loan File
- Real Estate Loans Action Taken Date: (1/3/2022 12/29/2023) and empty values
- · Real Estate Loans: Loan File
- You are included in the HMDA benchmark.

State County

Census Tract

- Zip Code Assessment Area

Branch

Limited Service Branch

- Main Office
- Cash Dispenser
- Deposit ATMor ITMOther

#### Income Level

- Low
- Moderate
- Middle
- Upper
- N/A