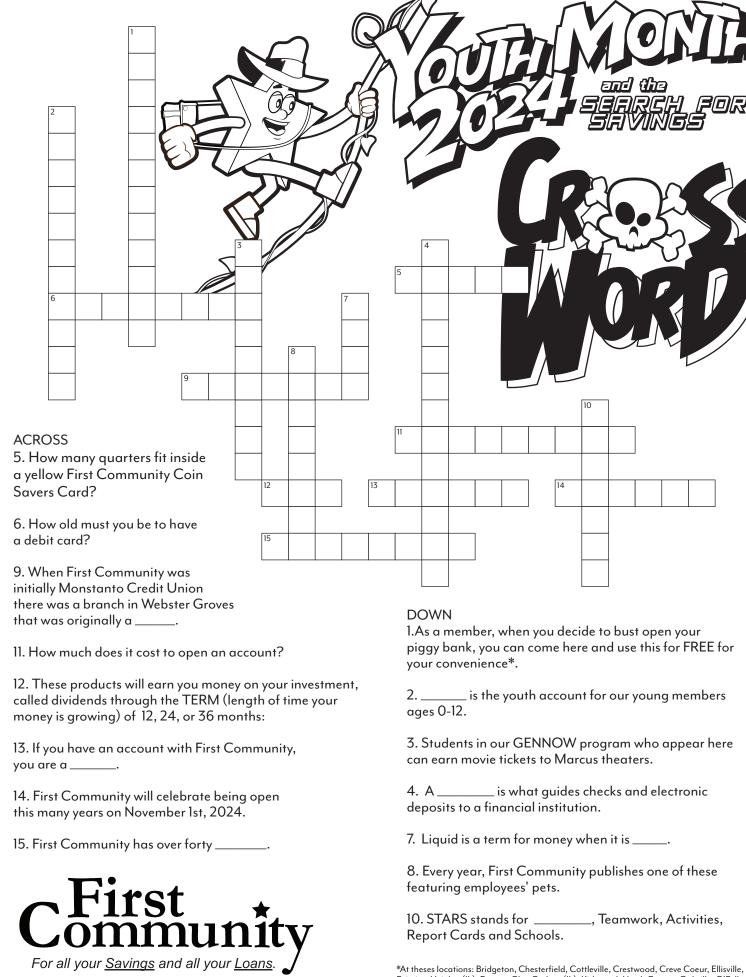

COIN KIOSKS AVAILABLE AT THESE LOCATIONS: BRIDGETON, CHESTERFIELD, COTTLEVILLE, CRESTWOOD, CREVE COEUR, ELLISVILLE, FAIRVIEW HEIGHTS (IL), FENTON, GLEN CARBON (IL), KIRKWOOD, NORTH COUNTY, OAKVILLE, O'FALLON, SOUTH COUNTY, ST. CHARLES, ST. LOUIS HILLS, TESSON FERRY, WENTZVILLE

\*At theses locations: Bridgeton, Chesterfield, Cottleville, Crestwood, Creve Coeur, Ellisville, Fairview Heights (IL), Fenton, Glen Carbon (IL), Kirkwood, North County, Oakville, O'Fallon, South County, St. Charles, St. Louis Hills, Tesson Ferry, Wentzville