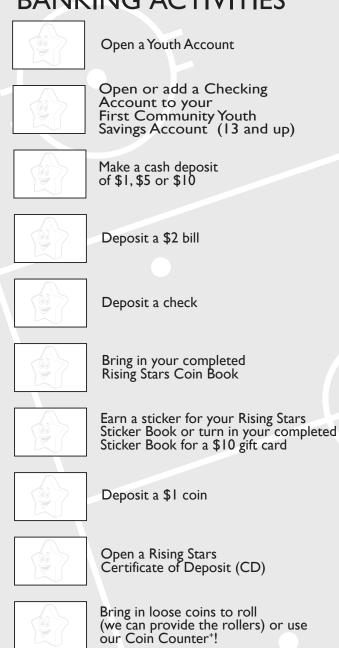

## **BANKING ACTIVITIES**

Bring in the completed provided

Download and setup the online banking app on your cell phone (13 and up)

Bring in your report card to receive dollars for A's (Rising Stars) or

Show us your printed personalized debit card! (13 and up)

#### TO ENTER:

See a branch representative for a checklist and optional activity sheets, or access them from First Community's Facebook page or our website<sup>1</sup>. Complete a MINIMUM of five (5) suggested activities/tasks. Each activity must be initialed by a credit union representative using their teller stamp. Once a minimum of 5 activities are completed, fill out the information below and drop off this entry sheet at your nearest branch! Participants may enter by mail by sending in this entry sheet and 5 completed worksheets.