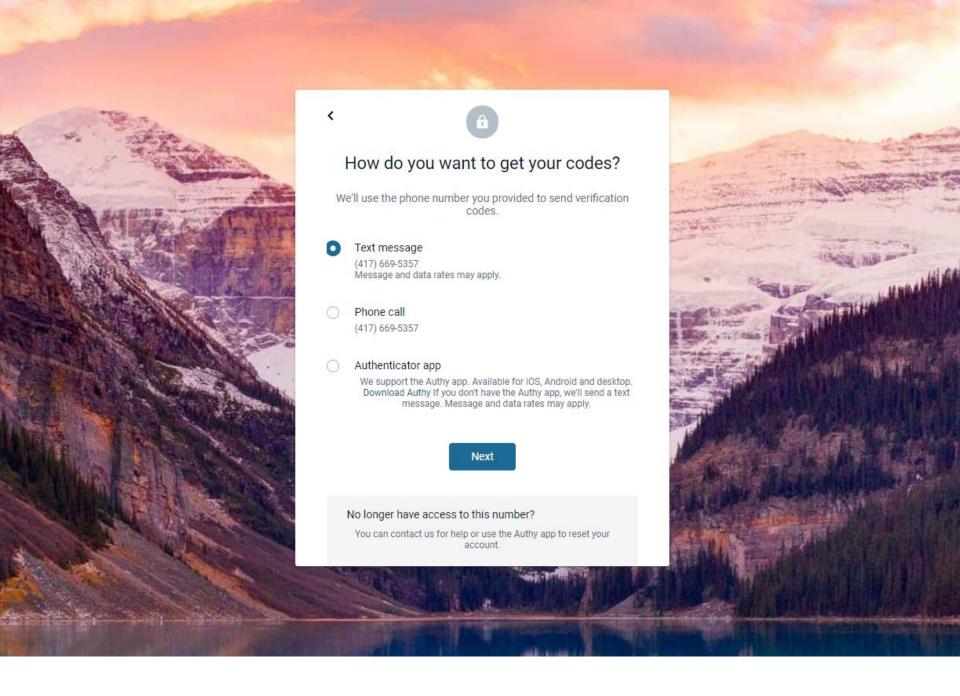

## Self-enrollment

- Retail/Consumer users can select the First time user? Enroll now link within online banking login window to self-enroll
- End-users have ten minutes to complete each step of the enrollment process – if more than ten minutes passes the application returns the end-user to the beginning of the entire process.