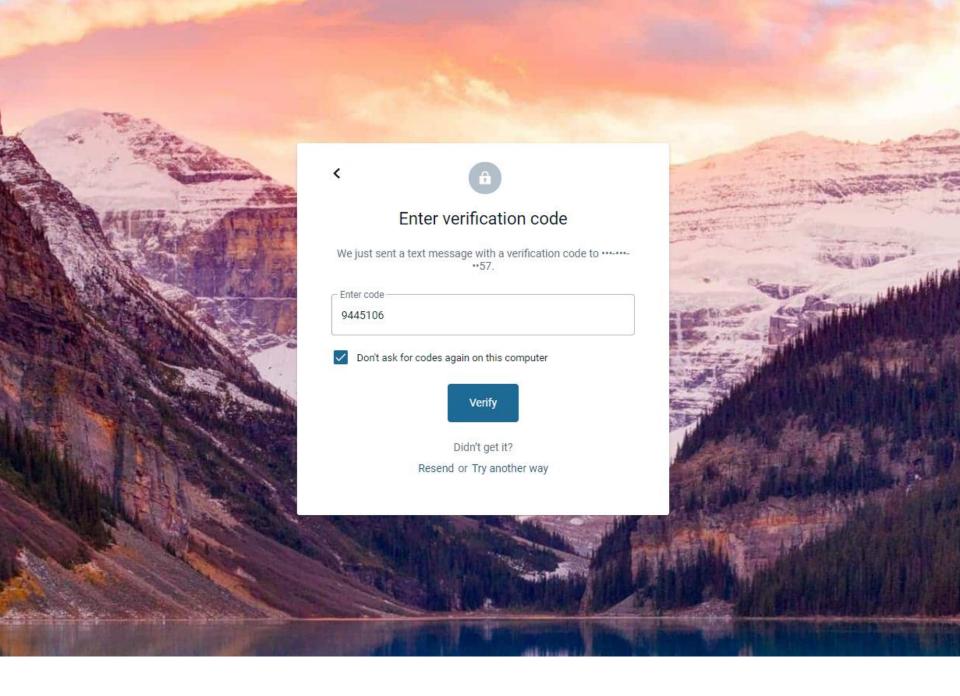

## Self-enrollment

- Retail/Consumer users can select the First time user? Enroll now link within online banking login window to self-enroll
- End-users have ten minutes to complete each step of the enrollment process – if more than ten minutes passes the application returns the end-user to the beginning of the entire process.