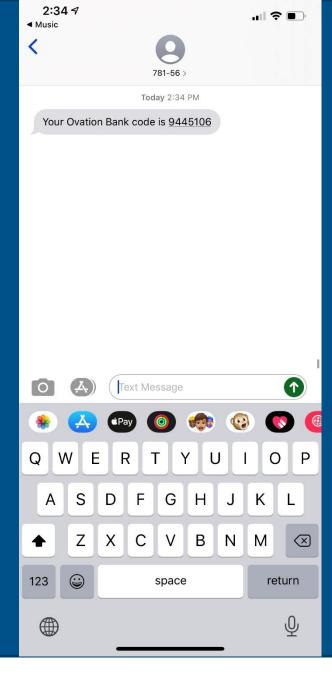

## Self-enrollment

- Retail/Consumer users can select the First time user? Enroll now link within online banking login window to self-enroll
- End-users have ten minutes to complete each step of the enrollment process – if more than ten minutes passes the application returns the end-user to the beginning of the entire process.