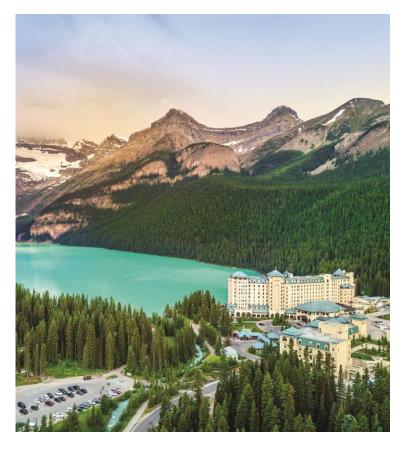

**Day 4: Kamloops - Rocky Mountaineer - Lake Louise, Alberta** Continue east this morning to the spectacular Canadian Rocky Mountains. History comes alive as you travel this legendary rail route that united Canada as a nation, through the century-old Spiral Tunnels and along the powerful Kicking Horse River. Traverse the Continental Divide and keep an eye out for moose, elk, and bighorn sheep – not to mention osprey, soaring eagles, even the occasional bear. After another beautiful day onboard Rocky Mountaineer, raise a glass for a final toast. Arrive this evening in the picturesque village of Lake Louise and settle into the famous Fairmont Chateau Lake Louise, a stunning property nestled along the banks of the lake. This evening, dine at one of the great restaurants at Fairmont Chateau Lake Louise. *(B, L, D)* 

**Day 5: Lake Louise - Banff** Enjoy a leisurely morning and admire the enchanting turquoise waters of the lake. Set off for a scenic drive through Banff featuring the powerful Bow Falls and