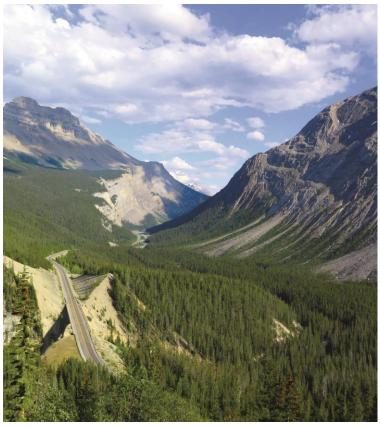

**Day 6: Banff - Icefields Parkway - Banff** A wonderful day of sightseeing awaits as you set out along the unforgettable Icefields Parkway. Marvel at impressive waterfalls, rushing rivers, glacial peaks, imposing cliffs and the picture-perfect snowcapped mountain ranges. Stop at the Athabasca Glacier where **it's your choice!** Take a fun ride\*\* across this 1,000-foot-thick mass of glacial ice – the largest accumulation of ice south of the Arctic Circle **-OR-** take a walk on the Columbia Icefield Skywalk to experience the breathtaking views of the Sunwapta Valley and witness the dramatic landscape from the glass-floored platform. This afternoon, stop at Bow Lake – a beautiful crystal clear lake fed by Bow Glacier – for photographs and a walk along its shore. We'll also make a stop at Peyto Lake on our return to Banff. (B, D)