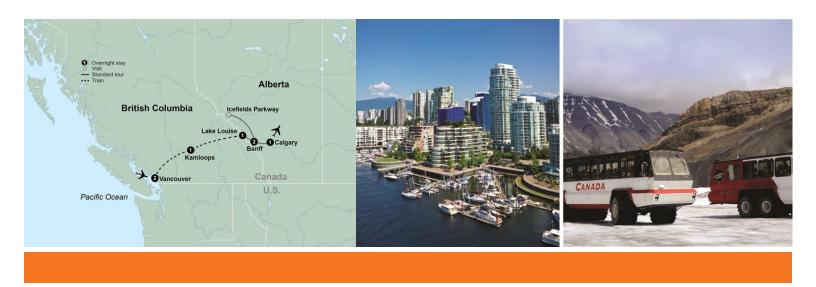

#### **ITINERARY AT A GLANCE**

| Days 1, 2 | Sheraton Vancouver Wall Centre, Vancouver, British Columbia |
|-----------|-------------------------------------------------------------|
| Day 3     | Rocky Mountaineer RailTours, Vancouver, British<br>Columbia |
| Day 4     | The Fairmont Chateau Lake Louise, Lake Louise               |
| Days 5, 6 | Rimrock Resort, Banff, Alberta                              |
| Day 7     | Westin Calgary, Calgary, Alberta                            |
|           | On some dates alternate hotels may be used.                 |

**Day 1: Vancouver, British Columbia** Set out to explore the beautiful Canadian Rockies by train. Arrive today in the city of Vancouver.

**Day 2: Vancouver** This morning, ascend Grouse Mountain on an enclosed gondola and enjoy views in every direction while you enjoy breakfast on the peak of Vancouver. Then, join a ranger to meet two grizzly bears that were rescued in 2001. Later, begin your Vancouver sightseeing tour at beautiful Stanley Park, Canada's renowned urban rainforest. Follow the park's famous seawall and discover views of the mountains along trails, beaches, historical landmarks and colorful gardens. Make your way to picturesque Granville Island Public Market to stroll through its fascinating stalls of handmade crafts and artisan food producers. This evening, enjoy dinner with your fellow travelers at a local restaurant. (*B*, *D*)