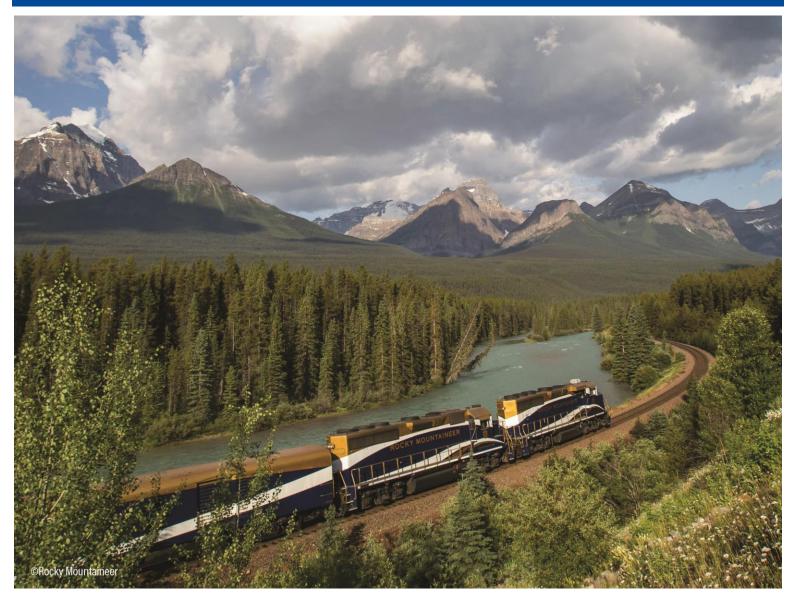

Day 3: Vancouver - Rocky Mountaineer - Kamloops Onboard Rocky Mountaineer, embark on an aweinspiring rail journey as you travel through some of the world's most majestic scenery. Beyond your sparkling glass window, enjoy views of coastal deep-green forests, roaring river canyons, and snowcapped mountain peaks. From Vancouver, B.C. to Banff, Alberta, let the Rocky Mountaineer bring you on a spectacular voyage through the verdant farmlands of the Fraser Valley and the towering peaks of the Coast Mountains. Inside your single-level dome coach, gaze out at the stunning panoramas of the mighty Fraser River and the raging white waters of Hell's Gate. Watch the landscape transform again, this time to a semi-arid desert, as you travel toward the city of Kamloops for your overnight stay\* in a hotel. (B, L)

#### Experience It! Rocky Mountaineer

Embark on an unforgettable, historic rail journey through the breathtaking Canadian Rockies onboard the luxurious Rocky Mountaineer train. Pass serene vistas of verdant pine forests along lakes and rivers that twist and snake along the landscape and lead you gradually past glaciers to the snowcapped peaks of the Rockies. On your 2-day journey, surround yourself in the pampered luxury of SilverLeaf Service, with its single level coach and oversized windows. Or, choose to upgrade to GoldLeaf Service, where you'll enjoy panoramic views through the comfort of your plush leather seat, surrounded by the full-length windows of the upper level inside the bi-level glass domed coach, and a private dining room downstairs. Each level of service includes captivating storytelling, incredible views, world-class dining, and impeccable service from onboard Hosts.